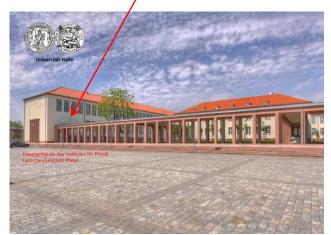

## How to reach my office at von-Danckelmann-Platz 3 in 06120 Halle?

By train: take the tram line 4 from the railway station in direction "Kröllwitz". Tickets are available in the main entrance hall of the railway station in the HAVAG office or at automats. Leave the tram at station "Straßburger Weg". It is the 9<sup>th</sup> station. Cross the rails of the tram and go through the large gate to the big parking place behind. Turn right and follow the arcaded sidewalk until the end. Now you should have reached the building. My office is in the 4<sup>th</sup> floor, room 4.36 In case I am not there, ask my colleague H. Mähl (Room 4.33).

2) By car: It is possible that the von-Danckelmann-Platz is not available in your navigation system. In that case try von-Seckendorff-Platz 1. This building is just opposite on this big parking place.